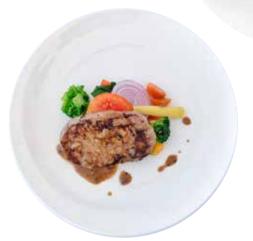

#### Meat Lovers 95

Sliced sausage, ground beef, chicken & mozarella cheese.

Rib eye / loin fillet / sirloin cooked on to your liking.

Chicken Cordon Bleu
A delicious french classic : chicken rolled around ham and Swiss cheese.

Chicken Schnitzel
Beaten crumbed chicken breast pan fried.

Lamb Chops

185

145

Sauce: Black pepper / mushroom / BBQ / white.

Lamb chops charboiled to perfection.

Sides orders: Sauteed Vegetables / Mashed Potatoes / PotatoWedges.