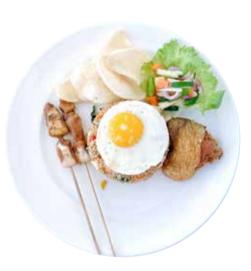

#### **American Breakfast**

Eggs any style, bacon, sausages, grilled tomato fresh fruit, fruit juice.

From the Bakery : Croissant, Danish, White / Brown Bread, Coffee or Tea.

#### **Indonesian Breakfast**

Mie / Nasi Goreng, Eggs any style, Fresh Fruit, Fruit Juice, Coffee or Tea.