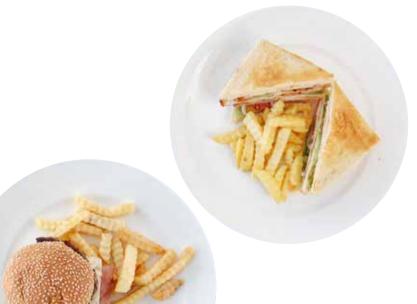

#### Latitude Club Sandwich 115

A triple decker sandwich packed with the lot.

#### Bukit Beef Burger 115

Prime beef patty cooked to your liking with lettuce, tomato, onion, egg, cheese, anything you want.